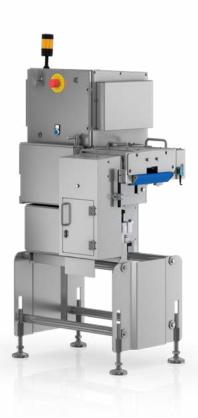

#### **SC 2000**

The SC 2000 "Mini" complements the already globally successful (due to its modular philosophy) SC product family. The outstanding feature of the SC 2000 is its extremely compact design. On a total system length of 700 mm, the products are inspected and safely discharged from the product stream. All image processing tools known from the SC family are used. It reliably achieves outstanding inspection results at high product throughputs of up to 400 pieces/min – with the lowest false reject rates. Thanks to the external control cabinet, the SC 2000 "Mini" can be integrated into existing production lines easily and flexibly.

#### **Features**

- Highest modularity in design
- Comprehensive inspection possibilities in a notedly spacesaving compact design
- Integrated conveyor technology with discharge units
- Switch cabinet can be set up separately from the measuring head