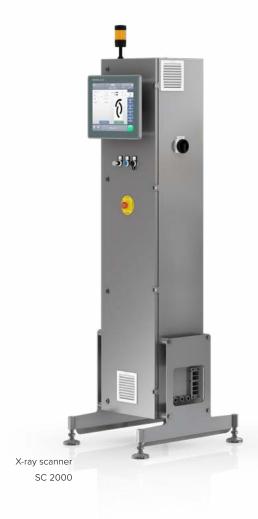

#### **SC 2000**

The SC 2000 "Mini" complements the already globally successful (due to its modular philosophy) SC product family. The outstanding feature of the SC 2000 is its extremely compact design. On a total system length of 700 mm, the products are inspected and safely discharged from the product stream. All image processing tools known from the SC family are used. It reliably achieves outstanding inspection results at high product throughputs of up to 400 pieces/min – with the lowest false reject rates. Thanks to the external control cabinet, the SC 2000 "Mini" can be integrated into existing production lines easily and flexibly.

#### **Features**

- Highest modularity in design
- Comprehensive inspection possibilities in a notedly spacesaving compact design
- Integrated conveyor technology with discharge units
- Switch cabinet can be set up separately from the measuring head